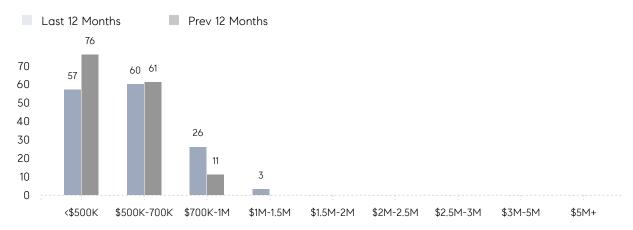

| % OF ASKING PRICE  | 103%      | 100%      |          |
|                | AVERAGE SOLD PRICE | \$608,607 | \$505,815 | 20%      |
|                | # OF CONTRACTS     | 8         | 8         | 0%       |
|                | NEW LISTINGS       | 5         | 4         | 25%      |
| Condo/Co-op/TH | AVERAGE DOM        | 35        | 27        | 30%      |
|                | % OF ASKING PRICE  | 92%       | 99%       |          |
|                | AVERAGE SOLD PRICE | \$240,000 | \$407,333 | -41%     |
|                | # OF CONTRACTS     | 0         | 0         | 0%       |
|                | NEW LISTINGS       | 0         | 0         | 0%       |

# Compass New Jersey Market Report

## West Caldwell

### DECEMBER 2021

### Monthly Inventory



### Contracts By Price Range



### Listings By Price Range



# COMPASS



Compass makes no representations or warranties, express or implied, with respect to future market conditions or prices of residential product at the time the subject property or any competitive property is complete and ready for occupancy or with respect to any report, study, finding, recommendation or other information provided by Compass herein. Moreover, no warranty, express or implied, is made or should be assumed regarding the accuracy, adequacy, completeness, legality, reliability, merchantability or fitness for a particular purpose of any information, in part or whole, contained herein. All material is presented with the understanding that Compass shall not be deemed to provide legal, accounting or other professional services. This is no