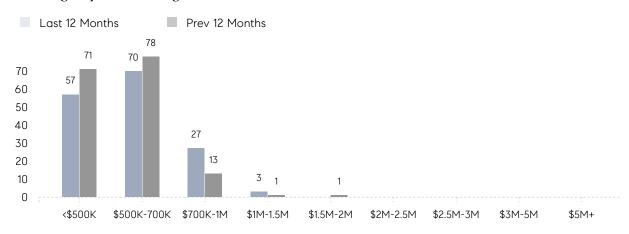

E  | 103%      | 100%      |          |
|                | AVERAGE SOLD PRICE | \$608,607 | \$505,815 | 20%      |
|                | # OF CONTRACTS     | 8         | 8         | 0%       |
|                | NEW LISTINGS       | 5         | 4         | 25%      |
| Condo/Co-op/TH | AVERAGE DOM        | 35        | 27        | 30%      |
|                | % OF ASKING PRICE  | 92%       | 99%       |          |
|                | AVERAGE SOLD PRICE | \$240,000 | \$407,333 | -41%     |
|                | # OF CONTRACTS     | 0         | 0         | 0%       |
|                | NEW LISTINGS       | 0         | 0         | 0%       |

# Compass New Jersey Market Report

## West Caldwell

### DECEMBER 2021

### Monthly Inventory



### Contracts By Price Range



### Listings By Price Range



# COMPASS



Compass makes no representations or warranties, express or implied, with respect to future market conditions or prices of residential product at the time the subject property or any competitive property is complete and ready for occupancy or with respect to any report, study, finding, recommendation or other information provided by Compass herein. Moreover, no warranty, express or implied, is made or should be assumed regarding the accuracy, adequacy, completeness, legality, reliability, merchantability or fitness for a particular purpose of any information, in part or whole, contained herein. All material is presented with the understanding that Compass shall not be deemed to provide legal, accounting or other professional services. This is not intended to solicit the purch