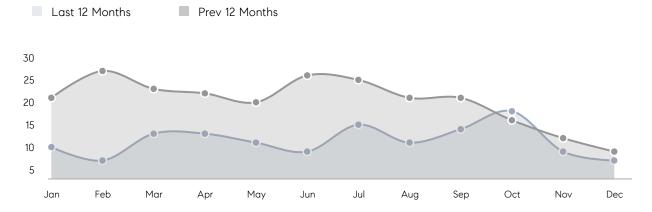

| 39        | -49%     |
|                | % OF ASKING PRICE  | 103%      | 100%      |          |
|                | AVERAGE SOLD PRICE | \$608,607 | \$505,815 | 20%      |
|                | # OF CONTRACTS     | 8         | 8         | 0%       |
|                | NEW LISTINGS       | 5         | 4         | 25%      |
| Condo/Co-op/TH | AVERAGE DOM        | 35        | 27        | 30%      |
|                | % OF ASKING PRICE  | 92%       | 99%       |          |
|                | AVERAGE SOLD PRICE | \$240,000 | \$407,333 | -41%     |
|                | # OF CONTRACTS     | 0         | 0         | 0%       |
|                | NEW LISTINGS       | 0         | 0         | 0%       |

# Compass New Jersey Market Report

## West Caldwell

### DECEMBER 2021

### Monthly Inventory



### Contracts By Price Range



### Listings By Price Range



# COMPASS



Compass makes no representations or warranties, express or implied, with respect to future market conditions or prices of residential product at the time the subject property or any competitive property is complete and ready for occupancy or with respect to any report, study, finding, recommendation or other information provided by Compass herein. Moreover, no warranty, express or implied, is made or should be assumed regarding the accuracy, adequacy, completeness, legality, reliability, merchantability or fitness for a particular purpose of any information, in part or whole, contained herein. All material is presented with the understanding that Compass shall not be deemed to provide legal, accounting or other p